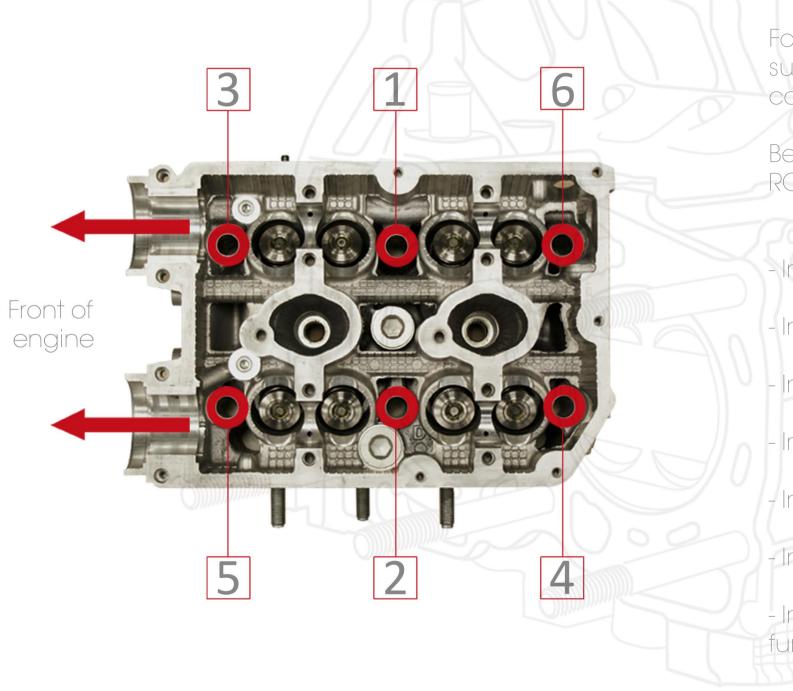

## RCT 14MM HEAD STUD KIT

We recommend reading our fitting instructions in full prior to beginning installation.

Follow the instructions below for torque settings and be sure to adhere to the diagram opposite, showing the correct tightening sequence.

Before beginning the below procedure ensure that the RCM assembly lube has been applied to all stud threads.

- In sequence tighten all to 26lb's/ft (35NM).

- In sequence tighten all to 54lb's/ft (73NM).

- In sequence slacken all off by 180 degree's.

- In sequence re-torque to 26lb's/ft (35NM).

- In sequence tighten all by 90 degrees.

- In sequence tighten all by 70 degrees.

- In sequence tighten centre studs (labelled 1 & 2) by a further 20 degrees.